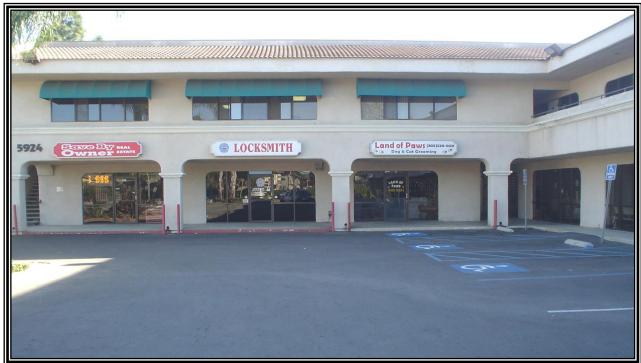

## Simi Valley Retail/Office/Commercial for Lease 5924 E. LOS ANGELES AVENUE

LOCATION:

SIZE/RENTAL RATE:

5924 E. Los Angeles Avenue Simi Valley, Ca 93063

**Office Space Available:** Unit M – 760 +/- sf @ \$950.00/MO, MG

**Retail Space Available:** Units C & D – 1,500 +/- sf @ \$2,250.00/MO, MG Unit E – 1,008 +/- sf @ \$1,512.00/MO, MG Units C, D & E – 2,508 +/- sf @ \$3,762.50/MO, MG

**OCCUPANCY:** 

PARKING:

**COMMENTS:** 

Immediate Available

- \* Professional building
- \* Excellent street visibility on Los Angeles Avenue
- \* Close to many area amenities
- \* Easy freeway access
- \* A MUST SEE!!!